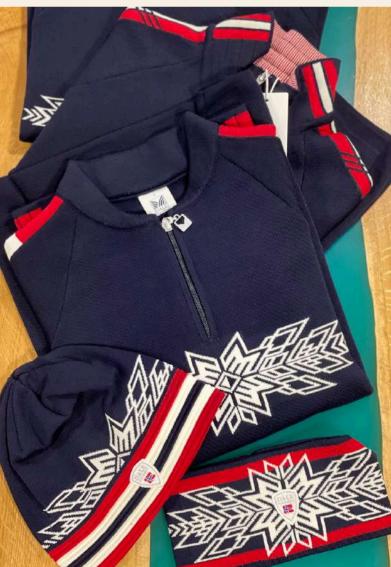

### **Dale of Norway**

Dale of Norway is a Norwegian clothing brand widely known for its high-quality pure wool knitwear. It originates from the village of Dale near the city of Bergen, but today, their products are popular all around Europe and the world.

Since 1956, Dale of Norway has been outfitting the Norwegian national ski team for the Winter Olympics and World Championships and was approved by the International Olympic Committee (IOC) to design official sweaters for the Winter Olympics.