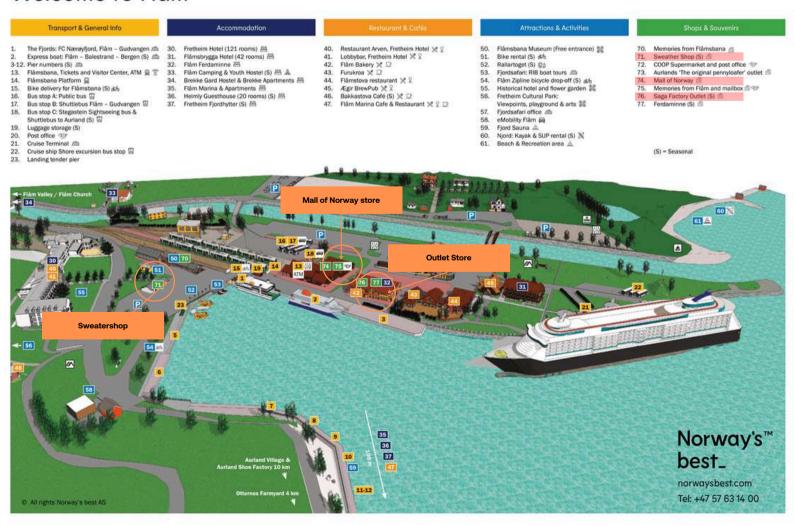

#### Where we are in Flåm

We are located near the Flåm Visitor Center and right in front of the Flåm Station.

The area where cruise ships dock is also nearby.

Come by and enjoy free hot water for your groups!

#### Visit all our locations

Mall of Norway Stasjonsvegen 9, Flåm

Outlet A-Feltvegen 15, Flåm

Vossatroll Vangsgata 20, Voss

Flåm Sweatershop Fretheim in Flåm

Fossatun Rosselandsvegen 4, Norheimsund

Mall of Norway Ålesund Kongensgate 9, Ålesund