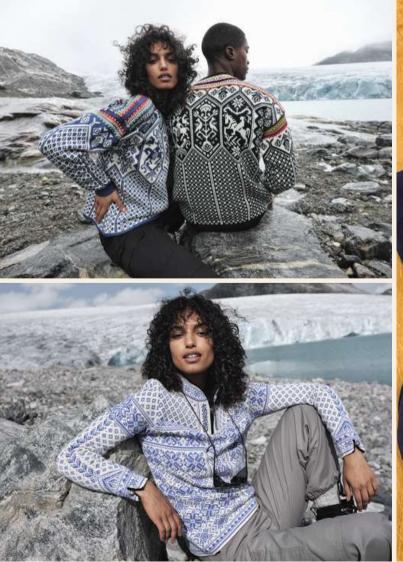

### **Dale of Norway**

Dale of Norway is a Norwegian clothing brand widely known for its high-quality pure wool knitwear. It originates from the village of Dale near the city of Bergen, but today, their products are popular all around Europe and the world.

Since 1956, Dale of Norway has been outfitting the Norwegian national ski team for the Winter Olympics and World Championships and was approved by the International Olympic Committee (IOC) to design official sweaters for the Winter Olympics.